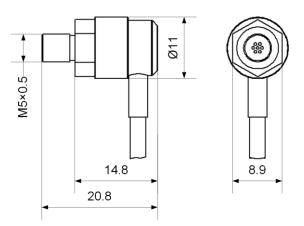

| eel |
|-----|
|     |
|     |
|     |

Technical Specification (5V, 25°C):

Default Cable Length 8m;

Connector and ID as required.

Drawing Reference:

## Pressure Sensor AP50KL

- Suitable to measure dynamic air gauge pressure;
- Small size,  $M5 \times 0.5$  Mounting;
- Measurement range 50kPa, over load 150%;
- Response time<0.1ms;
- Anti-shock>100g.