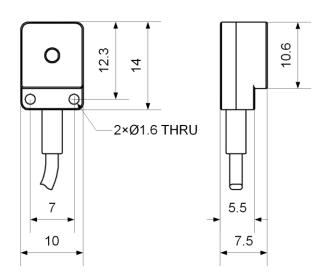

Offset             | mV       | <5                        |
| Warm Up            | ms       | <50                       |
| Excitation Voltage | VDC      | 5                         |
| Power Current      | mA       | <10                       |
| Anti-Shock         | g        | >100                      |
| Isolation          | MΩ       | >100                      |
| Operation Temp.    | °C       | -20~70                    |
| Storage Temp.      | °C       | -40~125                   |
| Case Material      | /        | Al. Alloy                 |
| Weight             | grams    | ≤3                        |
| Dimension          | mm       | $14 \times 10 \times 7.5$ |
|                    |          |                           |

Technical Specification (5V, 25°C):

Drawing Reference:



## Wire Assignment:

| Red    | Excitation+    |  |
|--------|----------------|--|
| Black  | Excitation-    |  |
| White  | Signal-        |  |
| Green  | Signal+        |  |
| Shield | Connector Case |  |
|        |                |  |

Default Cable Length 8m;

Connector and ID as required.

Hangzhou Jebool Technology Co., Ltd. Tel: +86-571-88665293; Email: info@jebool.com. Address: Room 101, 1st Floor Building 2, No. 503 Xingguo Road, Donghu Street, Linping District, Hangzhou 311100, China.