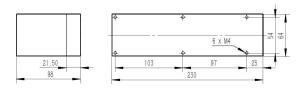

|
| /                    | LED indicator                             |
| >100g @6ms half sine |                                           |
| /                    | Al. Alloy                                 |
| kg                   | 2.77                                      |
| mm                   | 230×64×98                                 |
|                      | Wh  V  V  V  V  V  A  BAT ON  /  >100g @6 |

## Remaining Capacity LED:



### **Connector Define:**

Output OUT-1 and OUT-2 (LEMO EGG.1B.302)



| Pin 1 | Power+ |
|-------|--------|
| Pin 2 | Power- |

Charging connector (LEMO EGG.1B.304):



| Pin 1, Pin2 | Charging and External Power- |
|-------------|------------------------------|
| Pin 3, Pin4 | Charging and External Power+ |

### Install Dimension:



Hangzhou Jebool Technology Co., Ltd.