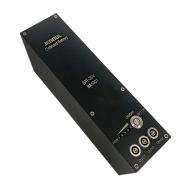

# Onboard Battery BAT-36V

- Double 36VDC output channels, and 5A/channel;
- Anti-Shock design;
- UPS function with Auto-Bypass;
- Battery charging management inside;
- Over current and over temperature protection.

The on-board battery BAT-36V adopts a power-type lithium battery cell design, 37.8V when fully charged, and a discharge cut-off voltage of 24.5V. Built-in UPS automatic bypass circuit, when the external power supply is greater than 31V (default value, the threshold can be customized), it will automatically switch to the external power supply; when the external voltage is greater than 35V, the battery will be automatically charged, and the external power supply will also be used as output voltage directly supplies power to the load. The maximum input voltage supported by the external power supply is 55V.