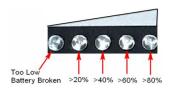

|
| V                    | 31 (default)                              |
| V                    | 35 (default)                              |
| V                    | 55                                        |
| A                    | 5×2                                       |
| BAT ON               | LED indicator                             |
| /                    | LED indicator                             |
| >100g @6ms half sine |                                           |
| /                    | Al. Alloy                                 |
| kg                   | 2.77                                      |
| mm                   | 230×64×98                                 |
|                      | Wh  V  V  V  V  V  A  BAT ON  /  >100g @6 |

## Remaining Capacity LED:



### **Connector Define:**

Output OUT-1 and OUT-2 (LEMO EGG.1B.302)



| Pin 1 | Power+ |
|-------|--------|
| Pin 2 | Power- |

Charging connector (LEMO EGG.1B.304):



| Pin 1, Pin2 | Charging and External Power- |
|-------------|------------------------------|
| Pin 3, Pin4 | Charging and External Power+ |

### Install Dimension:



Hangzhou Jebool Technology Co., Ltd.