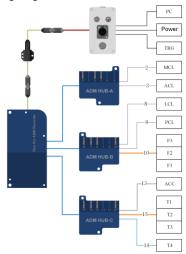

The DR-PLI is designed for Vehicle Pedestrian Protection Test Legform Impactor. It meets the leg type collection requirements of Flex-PLI and aPLI. Through the ADM module (ADM-Hub), the data is transferred to DR-PLI for collection and recording. It has a built-in rechargeable lithium battery and a Flash memory that is not lost when power is off; it also provides a redundant mechanism for software Start Recording trigger, external T0 signal trigger, off-line T0 trigger, and analog threshold T0 trigger, ensuring that the test is simple and reliable.

Flex-PLI: Omnetics 12pins connector, will switch into LEMO FGG.2B.312 by the extend cable. aPLI: Magnet connector, will switch into LEMO FGG.2B.312 by the extend cable.

DP-PLI application on Flex-PLI:

Connecting diagram with sensors for Flex-PLI: