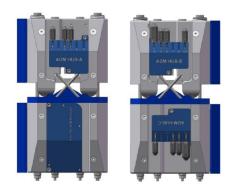

Flex-PLI: Omnetics 12pins connector, will switch into LEMO FGG.2B.312 by the extend cable. aPLI: Magnet connector, will switch into LEMO FGG.2B.312 by the extend cable.

DP-PLI application on Flex-PLI:

Connecting diagram with sensors for Flex-PLI: