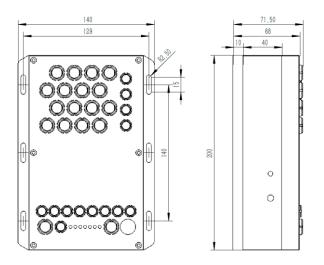

## Specification (25°C)

| Unit                    | Value                                                             |
|-------------------------|-------------------------------------------------------------------|
| pcs                     | 8                                                                 |
| V                       | 5                                                                 |
| Channels                | 4                                                                 |
| Channels                | 8                                                                 |
| Switch and Acceleration |                                                                   |
| WiFi and Ethernet       |                                                                   |
| V                       | 9~18                                                              |
| $^{\circ}$              | -10~45                                                            |
| /                       | Nylon                                                             |
| Hz                      | 1                                                                 |
| Min                     | 180                                                               |
| >2 hours                |                                                                   |
| 200mm×140mm×72mm        |                                                                   |
| 1.2kg                   |                                                                   |
|                         | pcs V Channels Channels Switch and WiFi at V °C / Hz Min >200mm×1 |

## Dimension:

Including WiFi Antenna, bus cable and power adapter as default. Below is optional: Trigger cable, Valves sensors SM-05B, H2 (He) Sensors, Pressure and Temperature sensor input cables.

Hangzhou Jebool Technology Co., Ltd.