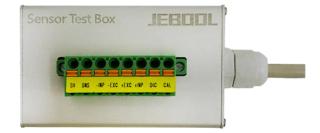

## Sensor Test Box

- Very easy to check sensor;
- Short/Open/Resistance Test;
- Phoenix fast Connector; •
- LEMO FGG.1B.307 Connector; •
- LEMO EGG.1B.307 Connector;
- Al. Alloy Case.

Sensor Test Box designs for crash test sensors quick test, which includes male connector in order to connect with DAS. The female connector can connect with sensors directly. All results can be measured during the sensor online. The Phoenix connector allows plug out and in, and can connect with wires of sensor or multimeter. By different connection, the online values, resistances of bridge or input/output, some wires short or open can be checked quickly.