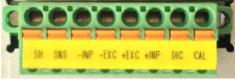

## Phoenix Connector-8 pins

Dimension:

| Length (mm) | 85 |
|-------------|----|
| Width (mm)  | 50 |
| Height (mm) | 20 |

## Pin Assignment: (or defined by customers)

| 1  | CAL    |
|----|--------|
| 2  | DIC    |
| 3  | +INP   |
| 4  | +EXC   |
| 5  | -EXC   |
| 6  | -INP   |
| 7  | SNS    |
| SH | Shield |
|    |        |