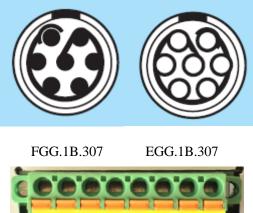

## Sensor Test Box

- Very easy to check sensor;
- Short/Open/Resistance Test;
- Phoenix fast Connector; •
- LEMO FGG.1B.307 Connector; •
- LEMO EGG.1B.307 Connector;
- Al. Alloy Case.



Sensor Test Box designs for crash test sensors quick test, which includes male connector in order to connect with DAS. The female connector can connect with sensors directly. All results can be measured during the sensor online. The Phoenix connector allows plug out and in, and can connect with wires of sensor or multimeter. By different connection, the online values, resistances of bridge or input/output, some wires short or open can be checked quickly.

## LEMO Connector:





## Phoenix Connector-8 pins

Dimension:

| Length (mm) | 85 |
|-------------|----|
| Width (mm)  | 50 |
| Height (mm) | 20 |

## Pin Assignment: (or defined by customers)

| 1  | CAL    |
|----|--------|
| 2  | DIC    |
| 3  | +INP   |
| 4  | +EXC   |
| 5  | -EXC   |
| 6  | -INP   |
| 7  | SNS    |
| SH | Shield |
|    |        |

Hangzhou Jebool Technology Co., Ltd.

Tel: +86-571-88665293; Email: info@jebool.com. Address: Room 101, 1st Floor Building 2, No. 503 Xingguo Road, Donghu Street, Linping District, Hangzhou 311100, China.