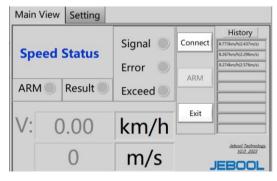

## LED status indication:

|            | Waiting for Meas. |  |
|------------|-------------------|--|
|            | Sensor Pos. Error |  |
| ННННН      | Out of Range      |  |
| Value      | Test Result       |  |
| No Display | Power Error       |  |

## Note:

- 1. Two sensing detector line should be parallel with object moving direction;
- UPS battery is only for emergency;
- AC100V~250V to 18V Power Adapter;
- 4. Software is supplied.

Hangzhou Jebool Technology Co., Ltd.